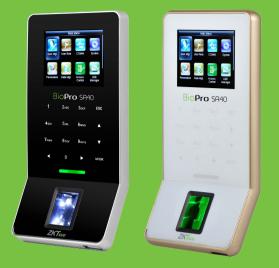

# BioPro SA40

Ultra thin fingerprint time attendance and access control terminal

BioPro SA40 is an ultra-thin fingerprint time attendance and access control terminal with BioID sensor and Wi-Fi, which offers unparalleled

performance with adva excellent matching spe based fingerprint matc

ble, precise and the fastest commercialigh-performance, high-

image quality infrared detection fingerprint sensor.

BioPro SA40 provides a superior touching experience with touch keypad, and offers flexibility for standalone installation or with any thirdparty access control panel that supports standard wiegand signal. TCP/ IP, RS232/485 and Wi-Fi are also available that the device can be used in different networks.

#### Features

- 2.4-inch TFT color screen and Touch keys
- Ultra thin and elegant design
- Full Access Control Features: Anti-passback, access control interface for 3rd party electric lock, door sensor, exit button, alarm
- Standard Wi-Fi

- Network interface by TCP/IP or RS485
- Built-in auxiliary input with enhanced flexibility to link with wired detector or emergency switch
- Multiple Verification Modes: Multiverification methods (card is optional) providing user various choices

## Specifications

| Display                  | 2.4-inch TFT LCD Color Screen                                                                                  |
|--------------------------|----------------------------------------------------------------------------------------------------------------|
| Fingerprint Capacity     | 3,000                                                                                                          |
| Card Capacity            | 5,000 (Optional) ID or Mifare card                                                                             |
| Transaction Capacity     | 30,000                                                                                                         |
| Sensor                   | BiolD Sensor / SilkID Sensor (optional)                                                                        |
| Algorithm Version        | ZKFinger VX10.0                                                                                                |
| Communication            | RS232/485, TCP/IP, USB-host, Wi-Fi                                                                             |
| Access Control Interface | 3rd Party Electric Lock, Door Sensor, Exit Button, Alarm                                                       |
| Wiegand Signal           | Input, Output                                                                                                  |
| Aux. Input               | 1ea for linkage function                                                                                       |
| Standard Functions       | DST, Automatic Status Switch, Record query, T9 input, 14 digit user ID,<br>Anti-passback, Scheduled-Bell, ADMS |
| Optional Functions       | ID/Mifare card, Printer                                                                                        |
| Power Supply             | 12V DC, 3A                                                                                                     |
| Operating Temperature    | 0 °C- 45 ℃                                                                                                     |
| Operating Humidity       | 20%-80%                                                                                                        |
| Dimension(LxWxH)         | 159.8 x 80.7 x 19.4mm                                                                                          |
|                          |                                                                                                                |