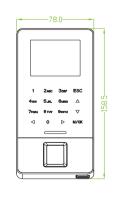

#### Features

- 2.4-inch TFT color screen and Touch keys
- Ultra thin and elegant design
- Full Access Control Features: Anti-passback, access control interface for 3rd party electric lock, door sensor, exit button, alarm
- Standard Wi-Fi

## Specifications

| Display                  | 2.4-inch TFT LCD Color Screen                                                                                  |
|--------------------------|----------------------------------------------------------------------------------------------------------------|
| Fingerprint Capacity     | 3,000                                                                                                          |
| Card Capacity            | 5,000 (Optional) ID or Mifare card                                                                             |
| Transaction Capacity     | 30,000                                                                                                         |
| Sensor                   | BiolD Sensor / SilkID Sensor (optional)                                                                        |
| Algorithm Version        | ZKFinger VX10.0                                                                                                |
| Communication            | RS232/485, TCP/IP, USB-host, Wi-Fi                                                                             |
| Access Control Interface | 3rd Party Electric Lock, Door Sensor, Exit Button, Alarm                                                       |
| Wiegand Signal           | Input, Output                                                                                                  |
| Aux. Input               | 1ea for linkage function                                                                                       |
| Standard Functions       | DST, Automatic Status Switch, Record query, T9 input, 14 digit user ID,<br>Anti-passback, Scheduled-Bell, ADMS |
| Optional Functions       | ID/Mifare card, Printer                                                                                        |
| Power Supply             | 12V DC, 3A                                                                                                     |
| Operating Temperature    | 0 °C- 45 ℃                                                                                                     |
| Operating Humidity       | 20%-80%                                                                                                        |
| Dimension(LxWxH)         | 159.8 x 80.7 x 19.4mm                                                                                          |
|                          |                                                                                                                |