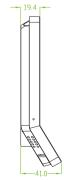

## Specifications

| Display                  | 2.4-inch TFT LCD Color Screen                                                                                  |
|--------------------------|----------------------------------------------------------------------------------------------------------------|
| Fingerprint Capacity     | 3,000                                                                                                          |
| Card Capacity            | 5,000 (Optional) ID or Mifare card                                                                             |
| Transaction Capacity     | 30,000                                                                                                         |
| Sensor                   | BiolD Sensor / SilkID Sensor (optional)                                                                        |
| Algorithm Version        | ZKFinger VX10.0                                                                                                |
| Communication            | RS232/485, TCP/IP, USB-host, Wi-Fi                                                                             |
| Access Control Interface | 3rd Party Electric Lock, Door Sensor, Exit Button, Alarm                                                       |
| Wiegand Signal           | Input, Output                                                                                                  |
| Aux. Input               | 1ea for linkage function                                                                                       |
| Standard Functions       | DST, Automatic Status Switch, Record query, T9 input, 14 digit user ID,<br>Anti-passback, Scheduled-Bell, ADMS |
| Optional Functions       | ID/Mifare card, Printer                                                                                        |
| Power Supply             | 12V DC, 3A                                                                                                     |
| Operating Temperature    | 0 °C- 45 ℃                                                                                                     |
| Operating Humidity       | 20%-80%                                                                                                        |
| Dimension(LxWxH)         | 159.8 x 80.7 x 19.4mm                                                                                          |
|                          |                                                                                                                |

## Dimensions (mm)