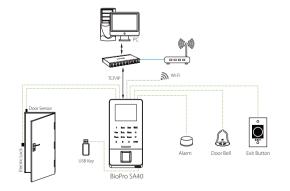

#### Features

- 2.4-inch TFT color screen and Touch keys
- Ultra thin and elegant design
- Full Access Control Features: Anti-passback, access control interface for 3rd party electric lock, door sensor, exit button, alarm
- Standard Wi-Fi

- Network interface by TCP/IP or RS485
- Built-in auxiliary input with enhanced flexibility to link with wired detector or emergency switch
- Multiple Verification Modes: Multiverification methods (card is optional) providing user various choices

## Specifications

| Display                  | 2.4-inch TFT LCD Color Screen                                                                                  |
|--------------------------|----------------------------------------------------------------------------------------------------------------|
| Fingerprint Capacity     | 3,000                                                                                                          |
| Card Capacity            | 5,000 (Optional) ID or Mifare card                                                                             |
| Transaction Capacity     | 30,000                                                                                                         |
| Sensor                   | BiolD Sensor / SilkID Sensor (optional)                                                                        |
| Algorithm Version        | ZKFinger VX10.0                                                                                                |
| Communication            | RS232/485, TCP/IP, USB-host, Wi-Fi                                                                             |
| Access Control Interface | 3rd Party Electric Lock, Door Sensor, Exit Button, Alarm                                                       |
| Wiegand Signal           | Input, Output                                                                                                  |
| Aux. Input               | 1ea for linkage function                                                                                       |
| Standard Functions       | DST, Automatic Status Switch, Record query, T9 input, 14 digit user ID,<br>Anti-passback, Scheduled-Bell, ADMS |
| Optional Functions       | ID/Mifare card, Printer                                                                                        |
| Power Supply             | 12V DC, 3A                                                                                                     |
| Operating Temperature    | 0 °C- 45 ℃                                                                                                     |
| Operating Humidity       | 20%-80%                                                                                                        |
| Dimension(LxWxH)         | 159.8 x 80.7 x 19.4mm                                                                                          |
|                          |                                                                                                                |